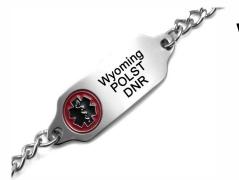

## **MUST INCLUDE:**

Front:

Wyoming **POLST** 

DNR

Back: Patient's Full Name, Registration Number (supplied by us), and our verification phone number.

StickyJ Medical ID Jewelry is the authorized provider of Wyoming identification bracelets for persons who have selected NO CPR on their POLST form.

The surgical stainless steel bracelet displays the internationally recognized Staff of Aesculapius medical symbol on the front, along with the words Wyoming POLST DNR. The patient's first and last name must be engraved on the back, along with a registration number which we assign and a 24/7 verification phone number we provide for EMS personnel. Two add'l lines are provided on the back side for emergency contact phone numbers, if desired.